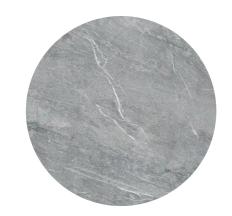

# **PANDORA BLEU DE SAVOIE**

Format Unico 1

320 cm x 160 cm (5.28 sqm) 126" x 63" (56.83 sqft)

Thicknesses | Weights\*

1.2 cm x 1/2 " | 153 kg - 337 lb 2 cm x 3/4 " | 255 kg - 562 lb

## Finish

brushed

\* The indicated weight can vary by about 5% due to the different weight specific for the various classes of

The slab simulates natural stone so, some changes are possible in the final product.